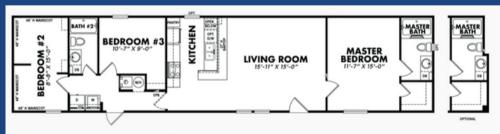

## **FEATURES**

- 3 Bedrooms
- 2 Bathrooms
- Appliances (Refrigerator, Range, and Dishwasher)
- 1068 Square Feet

\*Park approval required

1068 SQUARE FEET

FLOOR PLAN

28925 360th Street Booneville, IA 50038 (515) 444-6676