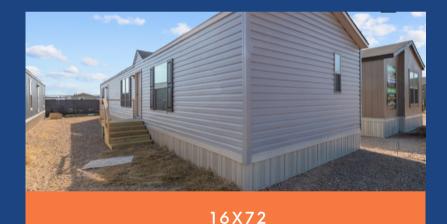

## **ABOUT THE PROPERTY**

This New 16'x72' Home model has 3 bedrooms with 2 baths. With over 1068 square feet of interior space, this high-quality Singlewide Home is built to please, with abundant countertop and cabinet space, residential home construction features, and dozens of amenities & standard home features that other manufacturers leave out.

## **FEATURES**

- 3 Bedrooms
- 2 Bathrooms
- Appliances (Refrigerator, Range, and Dishwasher)
- 1068 Square Feet

\*Park approval required

1068 SQUARE FEET

FLOOR PLAN

28925 360th Street Booneville, IA 50038 (515) 444-6676